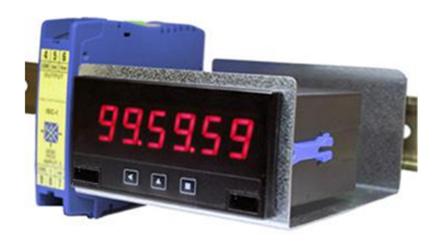

## 1.3 Example of real mount

Example of a real mount of a panel meter (standard 96x48mm panel meter) in a DIN rail adapter RAIL-DIN, together with a signal converter from the same DIN rail.