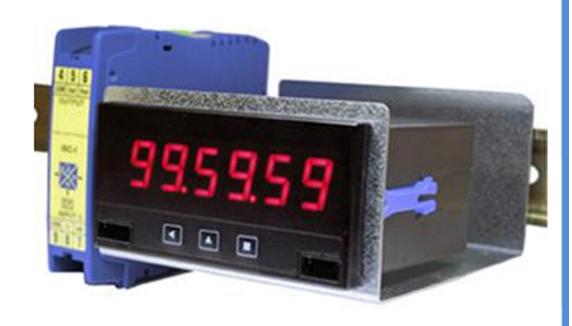

## 1.3 Example of real mount

Example of a real mount of a panel meter (standard 96x48mm panel meter) in a DIN rail adapter RAIL-DIN, together with a signal converter from the same DIN rail.