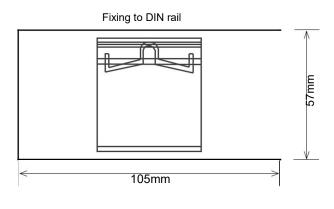

#### 1.2 Rear view

Rear view for the RAIL-DIN adapter for DIN rail. Position of the fixa-tion and sizes. Body is made of galvanized iron. Fixations is made of steel.