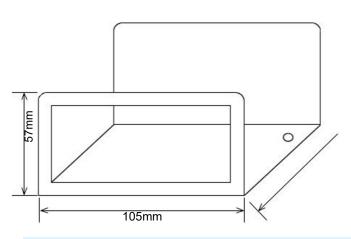

### 1.1 Side view

Side view for the RAIL-DIN adapter for DIN rail. This adapter allows for DIN rail mount of standard 96x48mm panel meters. To mount on the DIN rail simply press the fixations until they lock into the DIN rail. To remove, force the fixation out of the DIN rail. No tools needed.